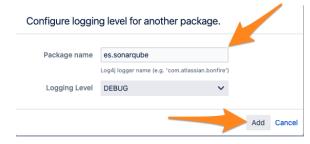

## Repeat step with package es.sonarqube

When the problem is solved, remember to disable the LOG from the same configuration page by selecting OFF from the list.