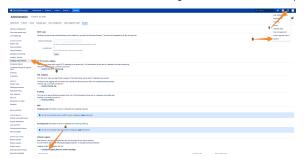

## **Enable DEBUG mode of plugin LOG**

In order to get more information about the problems, it is required to enable the Debug mode of the plugin LOG. To do this, the following steps must be followed:

Go to Configuration System Logging and Profiling Configure logging level for another package