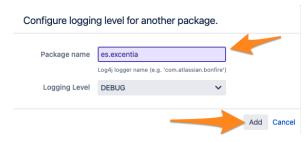

Note: If instance is restarted, this configuration is lost and the steps would have to be repeated.

Add es.excentia on "Package name" field, select DEBUG on Logging Level and clic Add button