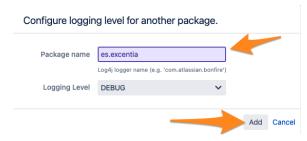

Note: If instance is restarted, this configuration is lost and the steps would have to be repeated.

Add es.excentia on "Package name" field, select DEBUG on Logging Level and clic Add button

When the problem is solved, remember to disable the LOG from the same configuration page by selecting OFF from the list.

es.excentia

DEBUG

TRACE INFO WARN ERROR FATAL OFF