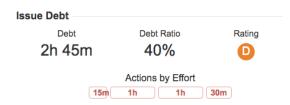

## Issue Debt Panel Details

The information displayed in the issue debt panel is the same information provided in the project debt dashboard but calculated at current issue level. The data provided is similar to the debt inbox information.

The panel will show you:

- Debt: this is the total amount of debt associated with this specific issue. Total debt is the remediation cost of all the bad practices found in the issue.
- Debt Ratio: gives the ratio between the actual debt and the maximum debt value for the specific issue.
- Rating: giving the value of the debt ratio the issue gets a rating going from A (best grade) to E (worst grade).
- Actions by Effort: this provides you additional information about bad practices found in the issue. You can click on the actions to display additional details.