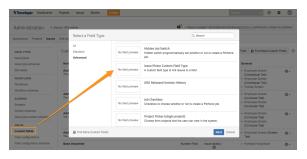

### **Features**

A new custom field type to create fields to search and link multiple issues to the field

#### A new custom field type

Create new fields with the issue picker custom field type and let your users pick multiple issues to assign them to the fields.