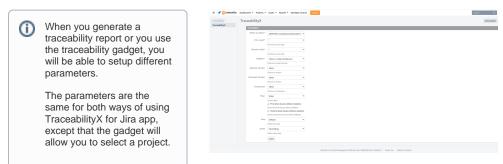

## TraceabilityX parameters

## Parameters Description

| Select a project*: | JIRA TraceabilityX Plugin \$ | (only when using the gadget)                                                                                                       |
|--------------------|------------------------------|------------------------------------------------------------------------------------------------------------------------------------|
|                    |                              | This parameter allows you to select the project where the first level issues will be searched from.                                |
| Firts Level*:      | Bug \$                       | You can filter your traceability report/gadget by selecting the first level issue type.                                            |
|                    | Choose an issue type         | If you want to get all kind of issues, you should select the "wildcard" option *                                                   |
|                    |                              | For instance: if you want to know related task to any bug in your project, then you should select "Bug" issue type at first level. |
| Second Level*:     | Task 🛟                       | You can filter your traceability report/gadget by selecting the second level issue type.                                           |
|                    | Choose an issue type         | Like the first level issue type, you can choose to select all the issue types using the wildcard.                                  |
|                    |                              | For instance: if you want to know related task then you should select "Task" issue type at second leve.                            |
| Relation*:         | Sub-task 🗳                   | You can also filter by relation between the first level issues and second level issues.                                            |
|                    | Choose an issue link type    | Just select the relation and the report will be generated only if the relation is the one you choosed.                             |
|                    |                              | For instance: if you want to know all the related sub-task then you should select "Sub-task" as the issue link type / relation     |
| Affected Version:  | None 💠                       | Filters by affected version.                                                                                                       |
|                    | Choose a version             | Retrieves only the issues for the affected version.                                                                                |
| Resolved Version:  | None 🔹                       | Filters by fix version.                                                                                                            |
|                    | Choose a version             | Retrieves only the issues for the fix version.                                                                                     |
| Component:         | TRACEABILITYX 🗘              | Filters by component.                                                                                                              |
|                    | Choose a Component           | Retrieves only the issues for that component.                                                                                      |
| Filter:            | None \$                      | Select a predefined user filter.                                                                                                   |
|                    | Choose filter                | Retrieves only the issues returned for that filter.                                                                                |