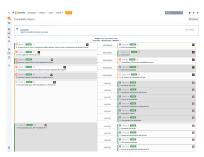

| Choose filter                | Retrieves only the issues returned for that filter.                                                                                |

Check it if you want to display first level issues without any link / relation

First level issues without relations
 Show first level issues without relations

Second level issues without relations Check it if you want to display second level issues without any link / relation

View Show as a dependency matrix Select view type Select the view for the generated report, available options are:

- Default: it displays a card view with issue types and relations
- Show as a table: it displays a table with all the issues and their relations
- Show as a dependency matrix: it displays a dependency matrix.

Default view:



## Table view:

| Paceability Re | pot                                                                                                                 |        |                                            |   |                  |                   |                                              |         | 0.00               |
|----------------|---------------------------------------------------------------------------------------------------------------------|--------|--------------------------------------------|---|------------------|-------------------|----------------------------------------------|---------|--------------------|
| • Description  | datily between local lypes.                                                                                         |        |